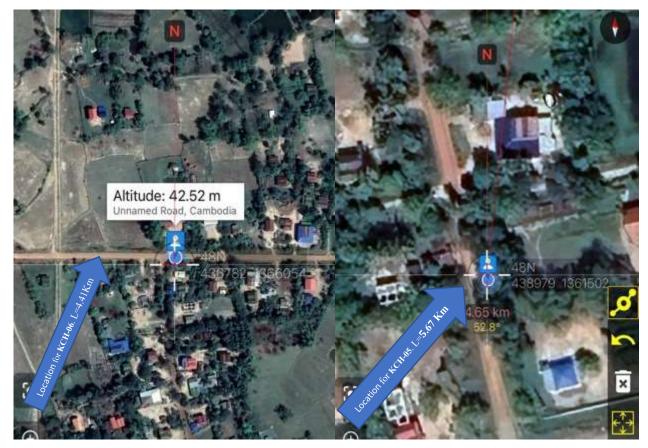

Figure 1: Map of road sub project location

Figure 2: Satellite Map of road sub project location