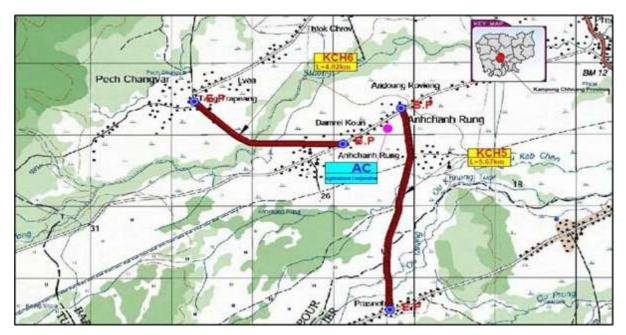

### For KCH-06

- Upgrade 4.41 kilometers of DBST road with a 6-meter width.
- Installation of 7 New Pipes Curvet Size: 2@ 8.0 with each length is 8 meters.

3. Sex villages, Anchang Rung Preay Preal, Andoung Roveang, Brasneb, at Anchang Rung commen and Tang Trapeang and Koun Damrei at Poch Changva commune, in Boribor district, Kampong Chhnang province, were connected by these selected roads, and also connects to National Road No. 5. According to a survey conducted by the Ministry of Rural Development, the width of both roads' ranges between 6 and 12 meters at present. During the rainy season, most of the road is impassable because it is muddy and flooded. The road reduces travel time and contributes to the improvement of socioeconomic conditions in these communities through its rehabilitation. It was also mentioned that this laterite road has a negative impact on the environment during the dry season, as it creates dusty conditions for the villagers who live along its edges. Residents living near the road have therefore petitioned the commune officials to repair the road. On the map below, the locations of the road and the Agriculture Cooperative are marked.

Figure 1: Map of road sub project location

Figure 2: Satellite Map of road sub project location