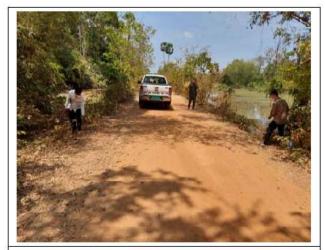

### For KCH-06

- Upgrade 4.41 kilometers of DBST road with a 6-meter width.
- Installation of 7 New Pipes Curvet Size: 2@ 8.0 with each length is 8 meters.

3. Sex villages, Anchang Rung Preay Preal, Andoung Roveang, Brasneb, at Anchang Rung commen and Tang Trapeang and Koun Damrei at Poch Changva commune, in Boribor district, Kampong Chhnang province, were connected by these selected roads, and also connects to National Road No. 5. According to a survey conducted by the Ministry of Rural Development, the width of both roads' ranges between 6 and 12 meters at present. During the rainy season, most of the road is impassable because it is muddy and flooded. The road reduces travel time and contributes to the improvement of socioeconomic conditions in these communities through its rehabilitation. It was also mentioned that this laterite road has a negative impact on the environment during the dry season, as it creates dusty conditions for the villagers who live along its edges. Residents living near the road have therefore petitioned the commune officials to repair the road. On the map below, the locations of the road and the Agriculture Cooperative are marked.

Figure 1: Map of road sub project location

Figure 2: Satellite Map of road sub project location